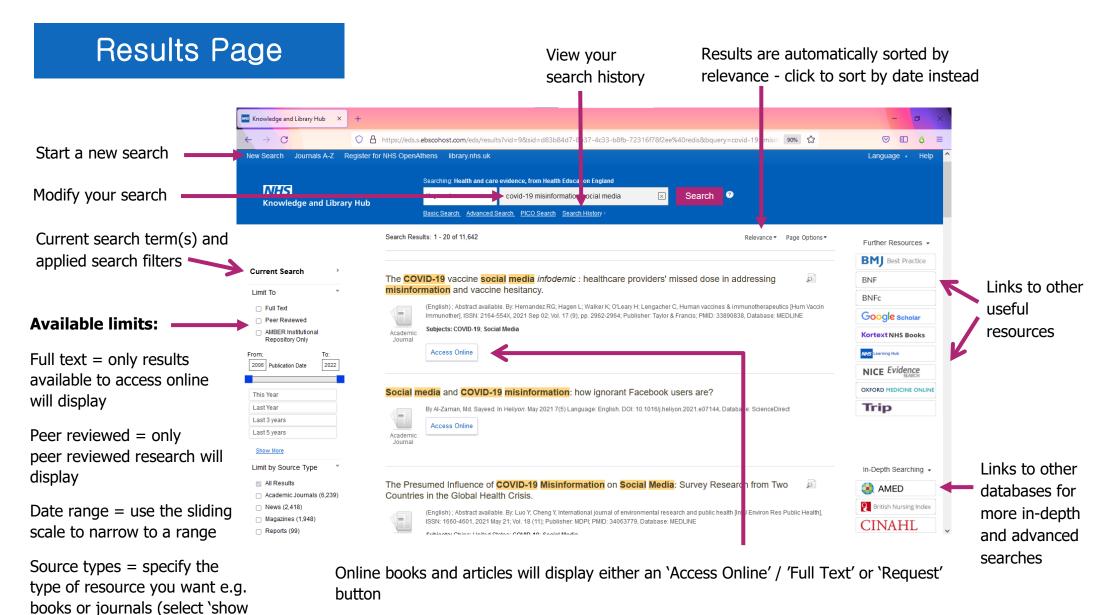

Register for an NHS OpenAthens account or reset your account password

**TIP:** on the search results page use the filters on the left-hand side to reduce the number of results

more' to view all options)

Results with an access online or full text button may be viewed in full - simply click the button and login with your NHS OpenAthens login details if requested

Results with a request button are not available to access online but can be requested from the library - simply click the button, enter your contact details and submit